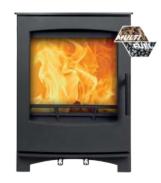

## TINDERBOX



- Designed and assembled in the UK
- ECODesign2022 ready
- Over 80% efficient
- EnergyRating A+
- SmokeControlExempt
- Low Dust
- Suitable for a decorative hearth





A new addition to the Tinderbox range, with the versatility of multifuel.

Large

Medium





Small





CE CH NI







## **Small**

137-SMF-TBOX



## **Medium**

137-MMF-TBOX



## Large

137-LMF-TBOX





| Fuel             | Multi-fuel                               |
|------------------|------------------------------------------|
| kW               | 5                                        |
| Efficiency       | 83.0%                                    |
| Flue size        | 125mm                                    |
| Outlet           | Top & rear                               |
| Outside air      | Optional                                 |
|                  |                                          |
| Materials        | Steel<br>body, cast<br>iron door         |
| Materials Weight | body, cast                               |
|                  | body, cast<br>iron door                  |
| Weight           | body, cast<br>