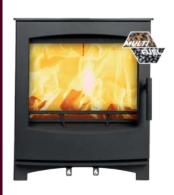

## Large

137-LMF-TBOX

| Fuel             | Multi-fuel                               |
|------------------|------------------------------------------|
| kW               | 5                                        |
| Efficiency       | 83.0%                                    |
| Flue size        | 125mm                                    |
| Outlet           | Top & rear                               |
| Outside air      | Optional                                 |
|                  |                                          |
| Materials        | Steel<br>body, cast<br>iron door         |
| Materials Weight | body, cast                               |
|                  | body, cast<br>iron door                  |
| Weight           | body, cast<br>iron door<br>59kg          |
| Weight<br>Height | body, cast<br>iron door<br>59kg<br>548mm |