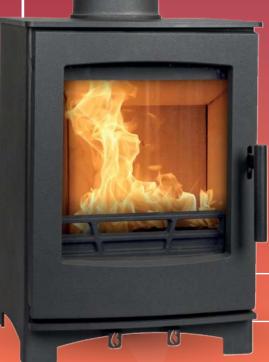

Large

Medium

Small

CE CH NI

## **Small**

137-SMF-TBOX

## **Medium**

137-MMF-TBOX

## Large

137-LMF-TBOX

| Fuel             | Multi-fuel                               |
|------------------|------------------------------------------|
| kW               | 5                                        |
| Efficiency       | 83.0%                                    |
| Flue size        | 125mm                                    |
| Outlet           | Top & rear                               |
| Outside air      | Optional                                 |
|                  |                                          |
| Materials        | Steel<br>body, cast<br>iron door         |
| Materials Weight | body, cast                               |
|                  | body, cast<br>iron door                  |
| Weight           | body, cast<br>iron door<br>59kg          |
| Weight<br>Height | body, cast<br>iron door<br>59kg<br>548mm |