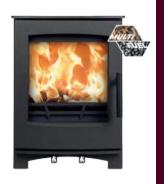

## **Small**

137-SMF-TBOX

## Large

137-LMF-TBOX

| Fuel             | Multi-fuel                               |
|------------------|------------------------------------------|
| kW               | 5                                        |
| Efficiency       | 83.0%                                    |
| Flue size        | 125mm                                    |
| Outlet           | Top & rear                               |
| Outside air      | Optional                                 |
|                  |                                          |
| Materials        | Steel<br>body, cast<br>iron door         |
| Materials Weight | body, cast                               |
|                  | body, cast<br>iron door                  |
| Weight           | body, cast<br>iron door<br>59kg          |
| Weight<br>Height | body, cast<br>iron door<br>59kg<br>548mm |