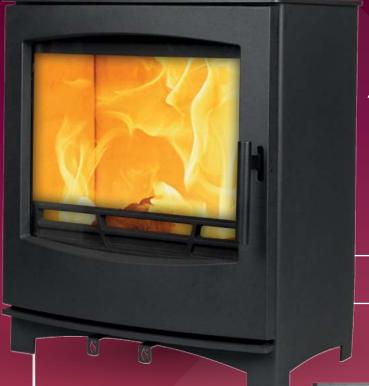

## TINDERBOX

- Designed and assembled in the UK
- ECODesign2022 ready
- Over 80% efficient
- EnergyRating A+
- SmokeControlExempt
- Low Dust
- Suitable for a decorative hearth

A new addition to the Tinderbox range, with the versatility of multifuel.